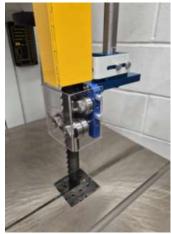

Supplied as the upper set as this takes on 80% of the work. Suitable for blade widths from 6mm to 32mm

ALTRG2 Shown Fitted (all other parts not included)