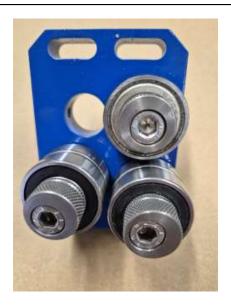

## A.L.T. SAWS AND SPARES LTD

PART NUMBER ALTRG2 - UPPER = £175.00+vat

These precision roller guides are manufactured in the UK specifically to replace the Ceramic Upper Guides used on the Startrite 352SB-401E-401S-501S-440R-581S-681S & 941S Models

Manufactured in steel and aluminium, these guides will make a very good saw even better, they give superb blade control have low heat generation to the blade and produce no sparks.

There is NO drilling, filing or any modification required Just fit to the original blue plate

Both side support rollers and thrust roller are adjusted by a cam system giving precision setting longer, and allows full contact to the blade, this eliminates any blade twist, cutting contours will particularly appreciate the blade control.

Supplied as the upper set as this takes on 80% of the work. Suitable for blade widths from 6mm to 32mm

ALTRG2 Shown Fitted (all other parts not included)