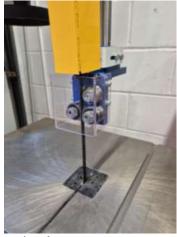

Supplied as the upper set as this takes on 80% of the work. Suitable for blade widths from 6mm to 32mm

ALTRG2 Shown Fitted (all other parts not included)